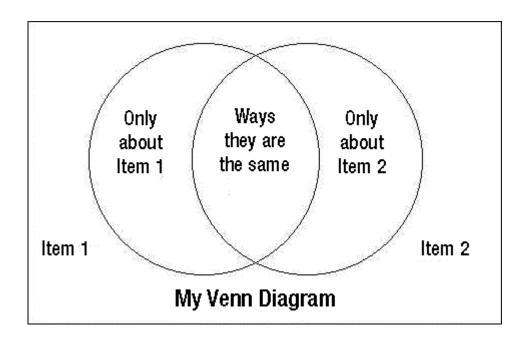

## **Louisiana Voices Venn Diagram**

The Venn Diagram is an organizational tool made of two overlapping circles for charting similarities and differences between characters, stories or other elements.

## **Directions:**

- 1. Read or think about two different topics or items.
- 2. Write the characteristics of Item 1 in the first space on the left.
- 3. Write the characteristics of Item 2 in the last space on the right.
- 4. Write the characteristics that both items have in common in the space in the center.
- Analyze the data you have entered.
- 6. Write your conclusions on the lines below.